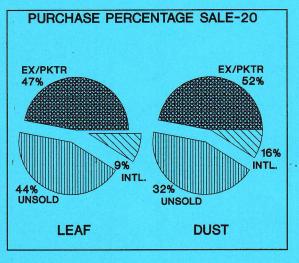

## MARKET REPORT ON SALE NO 20 HELD ON SEPTEMBER 23,2024

54,427 packages leaf were on offer. Good teas continued to sell well but at little lower rates than last. Leaf withdrawals stood at 44% as against 36% last week.

<u>DUST</u>: 10,783 packages were on offer. There was a good demand when the sale opened at about last rates but prices eased towards close. Dust withdrawals stood at 32% as against 42% last week.

SUPPLEMENTS+E-AUCTION: 4,308 packages were on offer. 28% sold and 72% remained unsold.

<u>COMMENTS</u>: Good teas were well received at little lower rates than last. Packeteers were active for these. Plainer and the Northern teas met with large withdrawals.

UNITY BROKERS LTD,"PROGRESSIVE TOWER" (5TH FLOOR)1837,SK.MUJIB ROAD CTG. WE GIVE BELOW THE COMPARATIVE AVERAGE PRICES OF BANGLADESH TEAS SOLD IN CHITTAGONG AUCTION SALE NO. 19