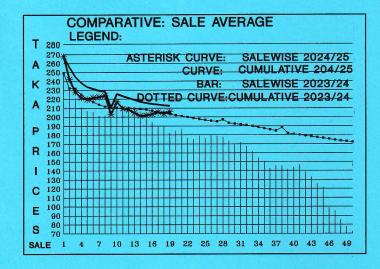

SALE NO:- Sale 21 will be held on September 30, 2024 at 8:30 A.M. in Chattogram. Total offerings will comprise of 45,111 packages leaf and 11,846 packages dust.

Our Catalogue: Sale no. 20 Avg. Tk.215.65, sold 55.49%

<u>COMMENTS</u>: Good teas were well received at little lower rates than last. Packeteers were active for these. Plainer and the Northern teas met with large withdrawals.

UNITY BROKERS LTD,"PROGRESSIVE TOWER" (5TH FLOOR)1837,SK.MUJIB ROAD CTG. WE GIVE BELOW THE COMPARATIVE AVERAGE PRICES OF BANGLADESH TEAS SOLD IN CHITTAGONG AUCTION SALE NO. 19